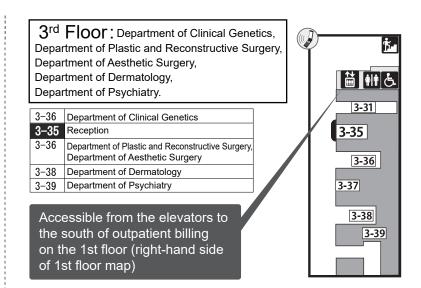

2<sup>nd</sup> Floor

| 2-10 | Day Chemotherapy Center        |
|------|--------------------------------|
| 2-11 | Department of Neurosurgery     |
|      | Department of Thoracic Surgery |
| 2-12 | Department of Otolaryngology   |
| 2-15 | Reception                      |
| 2-17 | Department of General Surgery  |

| 2-21             | Urology testing                     |
|------------------|-------------------------------------|
| 2-22             | Pain Clinic                         |
| 2-23             | Department of Urology               |
|                  |                                     |
| 2-25             | Reception                           |
| <b>2–25</b> 2–26 | Reception  Department of Gynecology |

| 2-35 | Pediatrics reception                |
|------|------------