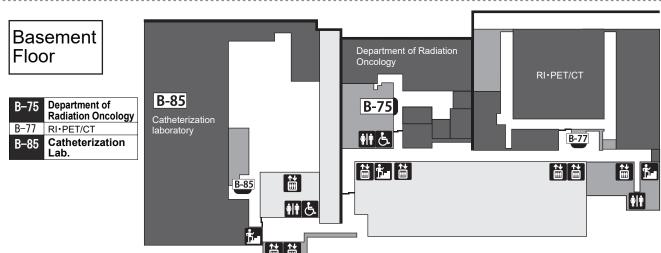

ry  |

| 2-21             | Urology testing                     |
|------------------|-------------------------------------|
| 2-22             | Pain Clinic                         |
| 2-23             | Department of Urology               |
|                  |                                     |
| 2-25             | Reception                           |
| <b>2–25</b> 2–26 | Reception  Department of Gynecology |

| 2-35 | Pediatrics reception                |
|------|-------------------------------------|
| 2-36 | Department of Ophthalmology         |
| 2-37 | Vision testing                      |
| 2-51 | Transfusion and Hemapheresis Center |
| 2-52 | Day Surgery Center                  |
| 2-53 | Eye Center                          |
| 2-55 | Blood Analysis Lab                  |