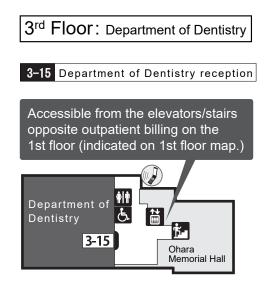

2<sup>nd</sup> Floor

| 2-10 | Day Chemotherapy Center        |
|------|--------------------------------|
| 2-11 | Department of Neurosurgery     |
|      | Department of Thoracic Surgery |
| 2-12 | Department of Otolaryngology   |
| 2-15 | Reception                      |
| 2-17 | Department of General Surgery  |

| 2-21             | Urology testing                     |
|------------------|-------------------------------------|
| 2-22             | Pain Clinic                         |
| 2-23             | Department of Urology               |
|                  |                                     |
| 2-25             | Reception                           |
| <b>2–25</b> 2–26 | Reception  Department of Gynecology |

| 2-35 | Pediatrics reception                |
|------|----------