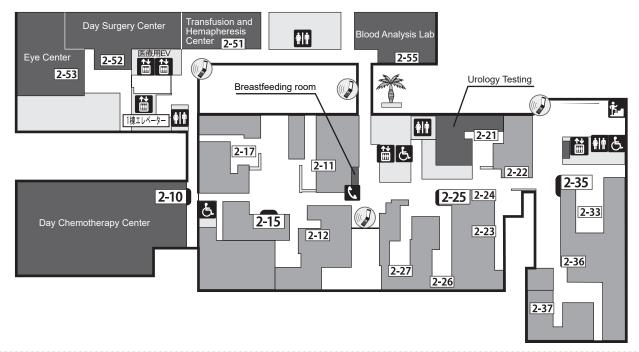

2<sup>nd</sup> Floor

| 2-10 | Day Chemotherapy Center        |
|------|--------------------------------|
| 2-11 | Department of Neurosurgery     |
|      | Department of Thoracic Surgery |
| 2-12 | Department of Otolaryngology   |
| 2-15 | Reception                      |
| 2-17 | Department of General Surgery  |

| 2-21             | Urology testing                     |
|------------------|-------------------------------------|
| 2-22             | Pain Clinic                         |
| 2-23             | Department of Urology               |
|                  |                                     |
| 2-25             | Reception                           |
| <b>2–25</b> 2–26 | Reception  Department of Gynecology |

| 2-35 | Pediatrics reception                |
|------|-------------------------------------|
| 2-36 | Department of Ophthalmology         |
| 2-37 | Vision testing                      |
| 2-51 | Transfusion and Hemapheresis Center |
| 2-52 | Day Surgery Center                  |
| 2-53 | Eye Center                          |
| 2-55 | Blood Analysis Lab                  |